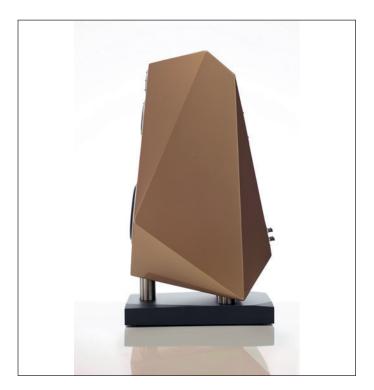

## **DYNAMIS**

The cabinet is made from high-density MDF using Diapason's tried and tested assembly technology developed from years of building the Astera, Adamantes and Karis models.

A special GRP covering layer is then applied to give the loudspeaker long-term solidity as well as an improvement in sonic performance.

Italian Master Craftsmen - specialists in luxury finishing then give the final touch to Dynamis by applying whatever colour or material that your imagination may suggest, to create in any listening environment a strong and original appearance statement.

The quest for perfection is inherent in this loudspeaker and evident in the care taken with every detail.

The elegant connectors made by Diapason guarantee perfect contact with any system of cabling; the plinth is supplied with anti-scratch swivelling castors to make room placement easy, as too for the lower reflex port. The front baffle slope has been designed to allow pefect alignment of the drive units. The drivers are individually protected by a fixed, acoustically transparent grille which is attached to the loudspeaker by means of magnets, and which also enhances the beauty of the Dynamis design.