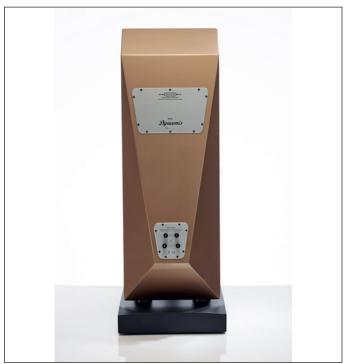

The quest for perfection is inherent in this loudspeaker and evident in the care taken with every detail.

The elegant connectors made by Diapason guarantee perfect contact with any system of cabling; the plinth is supplied with anti-scratch swivelling castors to make room placement easy, as too for the lower reflex port. The front baffle slope has been designed to allow pefect alignment of the drive units. The drivers are individually protected by a fixed, acoustically transparent grille which is attached to the loudspeaker by means of magnets, and which also enhances the beauty of the Dynamis design.