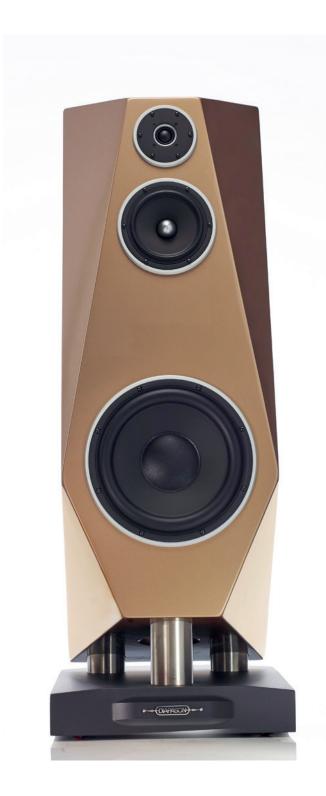

## **DYNAMIS**

The cabinet is made from high-density MDF using Diapason's tried and tested assembly technology developed from years of building the Astera, Adamantes and Karis models.

A special GRP covering layer is then applied to give the loudspeaker long-term solidity as well as an improvement in sonic performance.

Italian Master Craftsmen - specialists in luxury finishing then give the final touch to Dynamis by applying whatever colour or material that your imagination may suggest, to create in any listening environment a strong and original appearance statement.

Tradition and innovation blend together in harmony in the choice of technology for the drivers.

A large magnet system on paper Nextel coated midrange driver is used in order to have a very long coil excursion with very low distortion and an excellent transient response. Midrange is matched with an extraordinary silk soft dome tweeter provided by large magnetic flow; woofer completes the frequencies range giving a solid performance, impressive deep and controlled bass range performance.

The quest for perfection is inherent in this loudspeaker and evident in the care taken with every detail.

The elegant connectors made by Diapason guarantee perfect contact with any system of cabling; the plinth is supplied with anti-scratch swivelling castors to make room placement easy, as too for the lower reflex port. The front baffle slope has been designed to allow pefect alignment of the drive units. The drivers are individually protected by a fixed, acoustically transparent grille which is attached to the loudspeaker by means of magnets, and which also enhances the beauty of the Dynamis design.